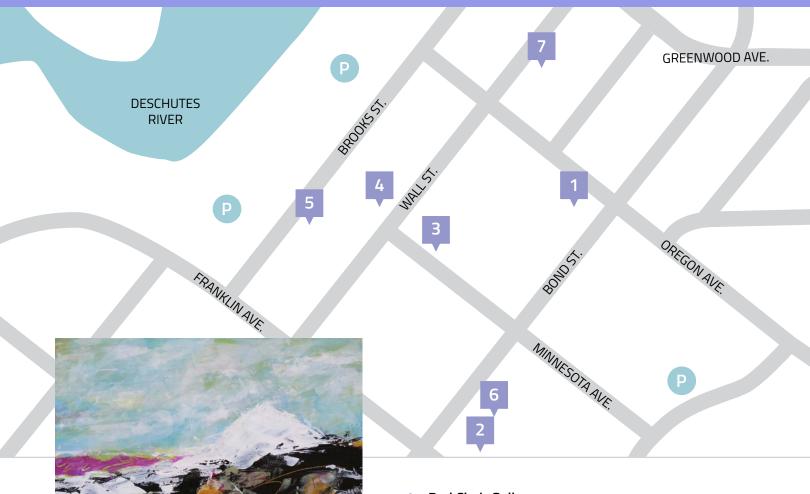

# 1 Red Chair Gallery

103 NW Oregon Ave. Mon. - Sat. 10am - 6pm, Sun. 12pm - 4pm

#### 2 Scalehouse

550 NW Franklin Ave. Wed. - Sat. 1pm - 6pm

# 3 Jeffrey Murray Photography

118 NW Minnesota Ave Tues. - Sat. 11am - 5:30pm

# 4 Mockingbird Gallery

869 NW Wall St Mon. - Sat. 10am - 6pm, Sun. 11am - 4pm

# 5 Sage Custom Framing & Gallery

834 NW Brooks St. Tues.-Fri. 10am - 5pm, Sat. 12pm - 4pm

#### 6 Peterson Roth Gallery

550 NW Franklin Ave. Mon. - Sat. 10am - 6pm, Sun. 11am - 4pm

#### 7 Layor Art Supply

1000 NW Wall St #110 Mon. - Fri. 10am - 6pm, Sat. 10am - 5pm